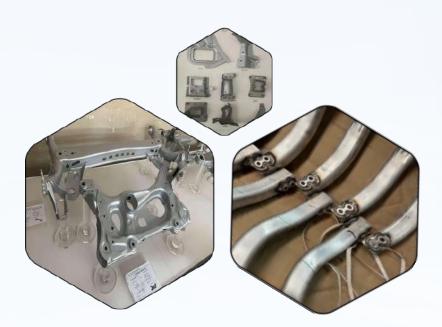

### **Audi New Energy Chassis Program**

- Bushings in shock absorbing systems
- Connectors for chassis connections
- Other stampings

### Faw Hongqi Brand Sensor Base

Customized packaging and 100% inspection of each product.