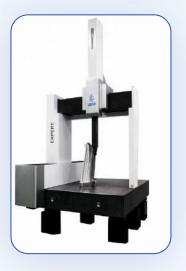

# More than 20 sets of professional testing equipment

Friction Coefficient Tester

Hexagon Coordinate

Full coverage of bolt and nut experiments

standardized requirement

Total personnel: 17

National Laboratory CNAS accreditation expected in 2026

### **Dimensional Inspection Items**

- 3D Dimensional Measurement
- Form and Position Tolerance
   Measurement
- Thread parameterization
- Shape measurement