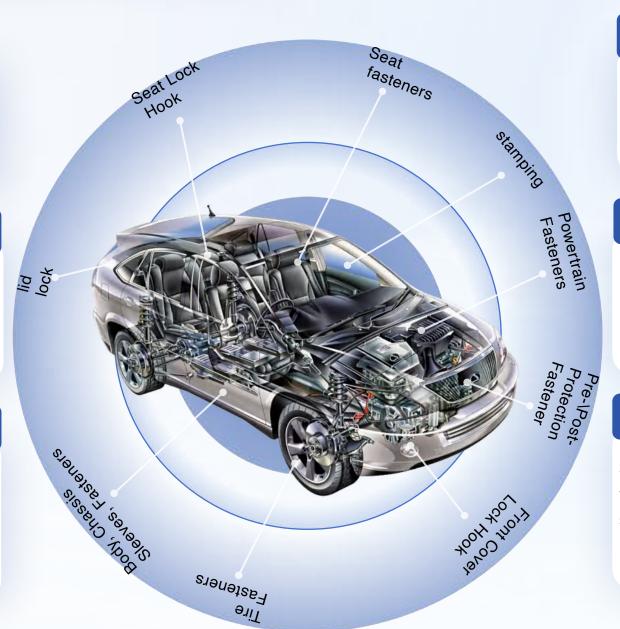

### Metal fasteners for automotive vehicles

Covering battery packs, engines, transmissions, chassis systems, interior and exterior trim, wheels, body welding, seats, etc.

### **Products**

High-strength bolts and nuts, wheel bolts and nuts, welded bolts and nuts, Bushing, camber bolts, ball bolts, etc.

### **Metal fasteners**

Screws, clamps, washers, retaining rings, flanges, pins, chassis fittings, balancing rods, stampings