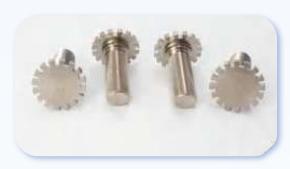

### Metal fasteners for automotive vehicles

Covering battery packs, engines, transmissions, chassis systems, interior and exterior trim, wheels, body welding, seats, etc.

### **Products**

High-strength bolts and nuts, wheel bolts and nuts, welded bolts and nuts, Bushing, camber bolts, ball bolts, etc.

### **Metal fasteners**

Screws, clamps, washers, retaining rings, flanges, pins, chassis fittings, balancing rods, stampings