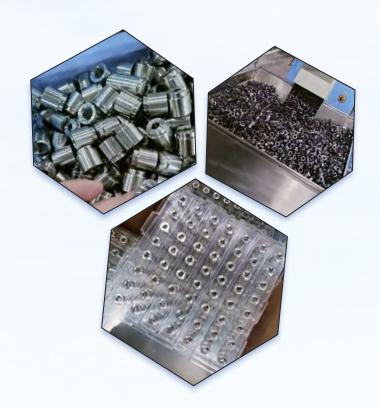

### Metal fasteners for automotive vehicles

Covering battery packs, engines, transmissions, chassis systems, interior and exterior trim, wheels, body welding, seats, etc.

### **Products**

High-strength bolts and nuts, wheel bolts and nuts, welded bolts and nuts, Bushing, camber bolts, ball bolts, etc.

### **Metal fasteners**

Screws, clamps, washers, retaining rings, flanges, pins, chassis fittings, balancing rods, stampings