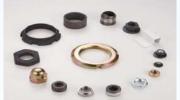

### Metal fasteners for automotive vehicles

Covering battery packs, engines, transmissions, chassis systems, interior and exterior trim, wheels, body welding, seats, etc.

### **Products**

High-strength bolts and nuts, wheel bolts and nuts, welded bolts and nuts, Bushing, camber bolts, ball bolts, etc.

### **Metal fasteners**

Screws, clamps, washers, retaining rings, flanges, pins, chassis fittings, balancing rods, stampings