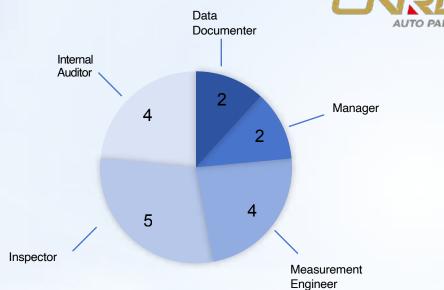

# More than 20 sets of professional testing equipment

Friction Coefficient Tester

Hexagon Coordinate

Full coverage of bolt and nut experiments

standardized requirement

Total personnel: 17

National Laboratory CNAS accreditation expected in 2026